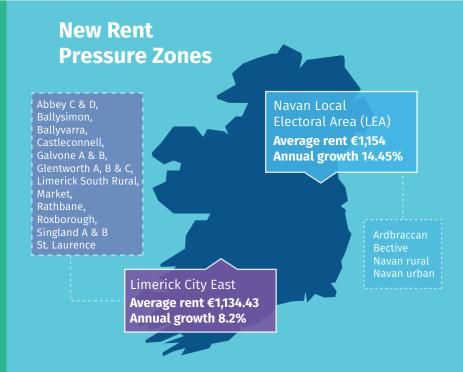

# Highest and lowest standardised average rents Q4 2018

By county

Dublin **€1,650** per month Leitrim €517 per month

By LEA (Local Electoral Area)

Stillorgan €2,170 per month Inishowen €485 per month