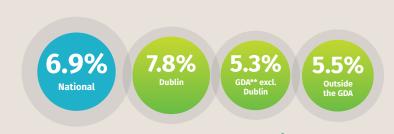

#### **National**

€1,134

Dublin

€1,650

**GDA excl. Dublin** 

€1,167

Outside the GDA

€833

#### **Annual growth rate**

Compared to Q4 2017