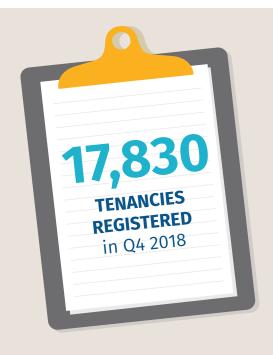

## The RTB Q4 2018 Rent Index



#### Standardised Average Rents

Q4 2018\*

#### **National**

€1,134

Dublin

€1,650

**GDA excl. Dublin** 

€1,167

Outside the GDA

€833



#### **Annual growth rate**

Compared to Q4 2017



### **Quarterly growth rate**

Compared to the last quarter



0.7%
GDA excl.
Dublin



- The RTB uses the standardised average rent, which is a mix adjusted rent that takes account of the changing mix of properties in an area
- \*\* GDA Greater Dublin Area

  \*\*\* Further Part 4 renewal tenancies

# Highest and lowest standardised average rents Q4 2018

By county

Dublin **€1,650** per month Leitrim €517 per month

By LEA (Local Electoral Area)

Stillorgan €2,170 per month Inishowen €485 per month