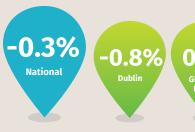

### **Quarterly growth rate**

Compared to the last quarter

0.7%
GDA excl.
Dublin

- The RTB uses the standardised average rent, which is a mix adjusted rent that takes account of the changing mix of properties in an area
- \*\* GDA Greater Dublin Area