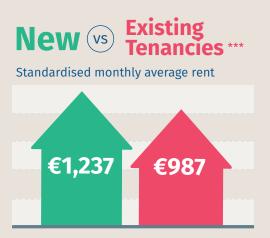

## The RTB Q4 2018 Rent Index



#### Standardised Average Rents

Q4 2018\*

#### **National**

€1,134

Dublin

€1,650

**GDA excl. Dublin** 

€1,167

Outside the GDA

€833



#### **Annual growth rate**

Compared to Q4 2017



### **Quarterly growth rate**

Compared to the last quarter



0.7%
GDA excl.
Dublin



- The RTB uses the standardised average rent, which is a mix adjusted rent that takes account of the changing mix of properties in an area
- \*\* GDA Greater Dublin Area

  \*\*\* Further Part 4 renewal tenancies

# Highest and lowest standardised average rents Q4 2018

By county

Dublin **€1,650** per month Leitrim €517 per month

By LEA (Local Electoral Area)

Stillorgan €2,170 per month Inishowen €485 per month